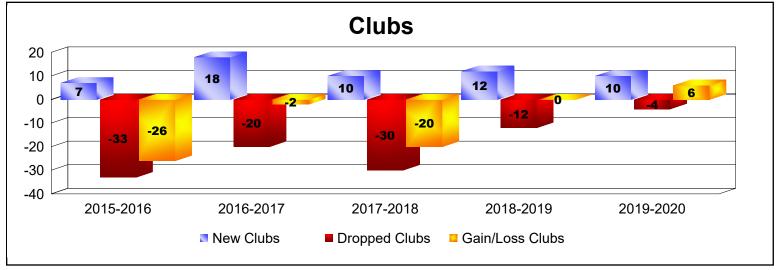

District 316 D

As of June 2020 Cumulative

| Year      | New<br>Clubs | Dropped<br>Clubs | Gain/<br>Loss<br>Clubs | New<br>Members | Charter<br>Members | Reinstate<br>Members | Transfer<br>Members | Total<br>Member<br>Added | Total<br>Members<br>Dropped | Gain/<br>Loss<br>Members |
|-----------|--------------|------------------|------------------------|----------------|--------------------|----------------------|---------------------|--------------------------|-----------------------------|--------------------------|
| 2015-2016 | 7            | -33              | -26                    | 535            | 182                | 45                   | 6                   | 768                      | -1687                       | -919                     |
| 2016-2017 | 18           | -20              | -2                     | 2285           | 518                | 77                   | 86                  | 2966                     | -1185                       | 1781                     |
| 2017-2018 | 10           | -30              | -20                    | 1116           | 267                | 162                  | 10                  | 1555                     | -2618                       | -1063                    |
| 2018-2019 | 12           | -12              | 0                      | 193            | 681                | 119                  | 390                 | 1383                     | -1831                       | -448                     |
| 2019-2020 | 10           | -4               | 6                      | 240            | 244                | 5                    | 85                  | 574                      | -1653                       | -1079                    |
| Average   | 11           | -20              | -8                     | 874            | 378                | 82                   | 115                 | 1449                     | -1795                       | -346                     |