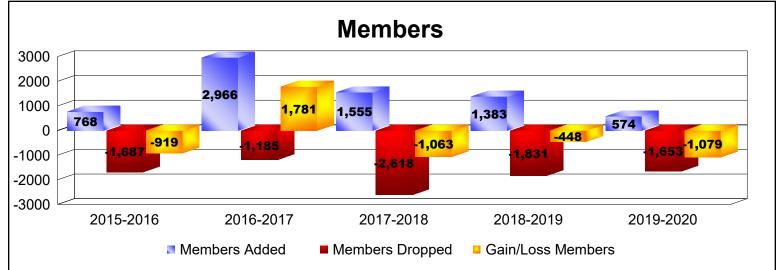

District 316 D

As of June 2020 Cumulative

| Year      | New<br>Clubs | Dropped<br>Clubs | Gain/<br>Loss<br>Clubs | New<br>Members | Charter<br>Members | Reinstate<br>Members | Transfer<br>Members | Total<br>Member<br>Added | Total<br>Members<br>Dropped | Gain/<br>Loss<br>Members |
|-----------|--------------|------------------|------------------------|----------------|--------------------|----------------------|---------------------|--------------------------|-----------------------------|--------------------------|
| 2015-2016 | 7            | -33              | -26                    | 535            | 182                | 45                   | 6                   | 768                      | -1687                       | -919                     |
| 2016-2017 | 18           | -20              | -2                     | 2285           | 518                | 77                   | 86                  | 2966                     | -1185                       | 1781                     |
| 2017-2018 | 10           | -30              | -20                    | 1116           | 267                | 162                  | 10                  | 1555                     | -2618                       | -1063                    |
| 2018-2019 | 12           | -12              | 0                      | 193            | 681                | 119                  | 390                 | 1383                     | -1831                       | -448                     |
| 2019-2020 | 10           | -4               | 6                      | 240            | 244                | 5                    | 85                  | 574                      | -1653                       | -1079                    |
| Average   | 11           | -20              | -8                     | 874            | 378                | 82                   | 115                 | 1449                     | -1795                       | -346                     |